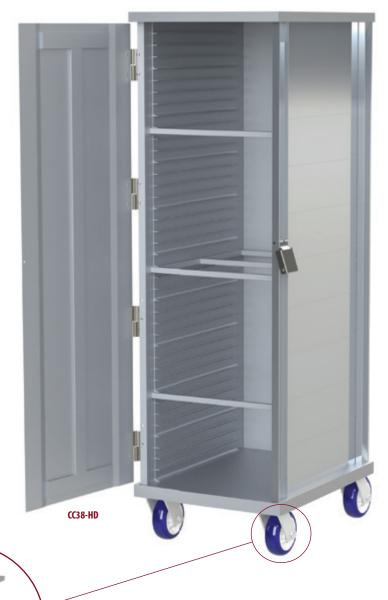

## **NEW! CCHD HEAVY DUTY ENCLOSED CABINETS**

Our CC Enclosed Cabinets are available as a HEAVY DUTY (HD) option with Heavy Duty Reinforcement and 5" x 2" Casters

## **HD Posts**

Additional bracing on door and back panel

| Model Number | Overall Dimensions |     |     | T        | Runner  | Chin I ha | List     |
|--------------|--------------------|-----|-----|----------|---------|-----------|----------|
|              | w                  | D   | Н   | Tray Cap | Spacing | Ship Lbs. | Price \$ |
| CC38-HD      | 23"                | 28" | 72" | 38       | 1.5"    | 130       | 3108     |
| CC58-HD      | 23"                | 28" | 72" | 58       | 1"      | 137       | 3366     |