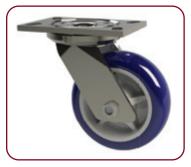

## **HD Casters**

High Quality 5" x 2" Polyurethane swivel casters for easy maneuverability

CC HEAVY DUTY Enclosed Cabinet Options: -620U, -COR, -CB, -ODL

(see page 18 for option descriptions)

-620U 6" x 2" Heavy Duty Polyurethane Casters Upgrade Option

**HD Casters** High Quality 5" x 2" Polyurethane swivel casters standard